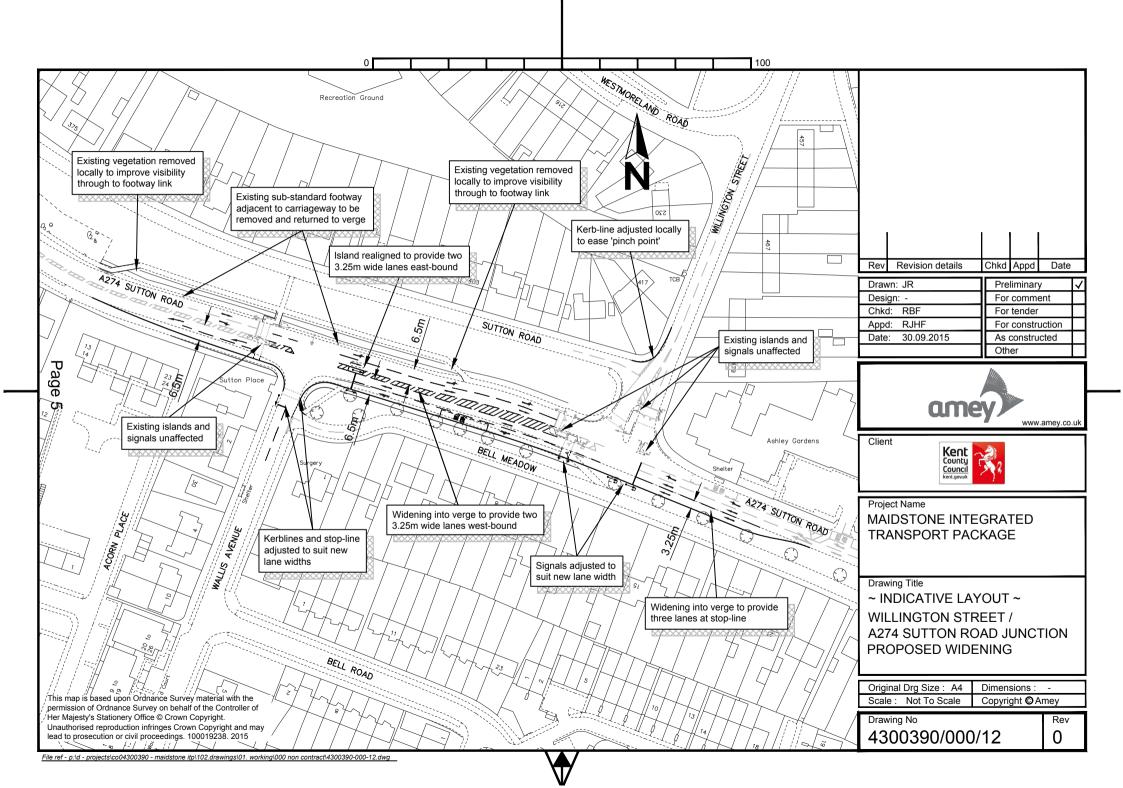

## **ENVIRONMENT & TRANSPORT CABINET COMMITTEE - FRIDAY, 11 MARCH 2016**

Please find attached maps to accompany Item B3 - West and Mid Kent District A274 & A20 junctions with Willington Street, construction of dedicated directional lanes for consideration at the Environment & Transport Cabinet Committee, meeting on Friday, 11 March 2016.

## Agenda Item No

B3

West and Mid Kent District. A274 & A20 junctions with Willington Street, construction of dedicated directional lanes (Pages 3 - 6)

Maps.

Yours sincerely

**Peter Sass** 

**Head of Democratic Services** 