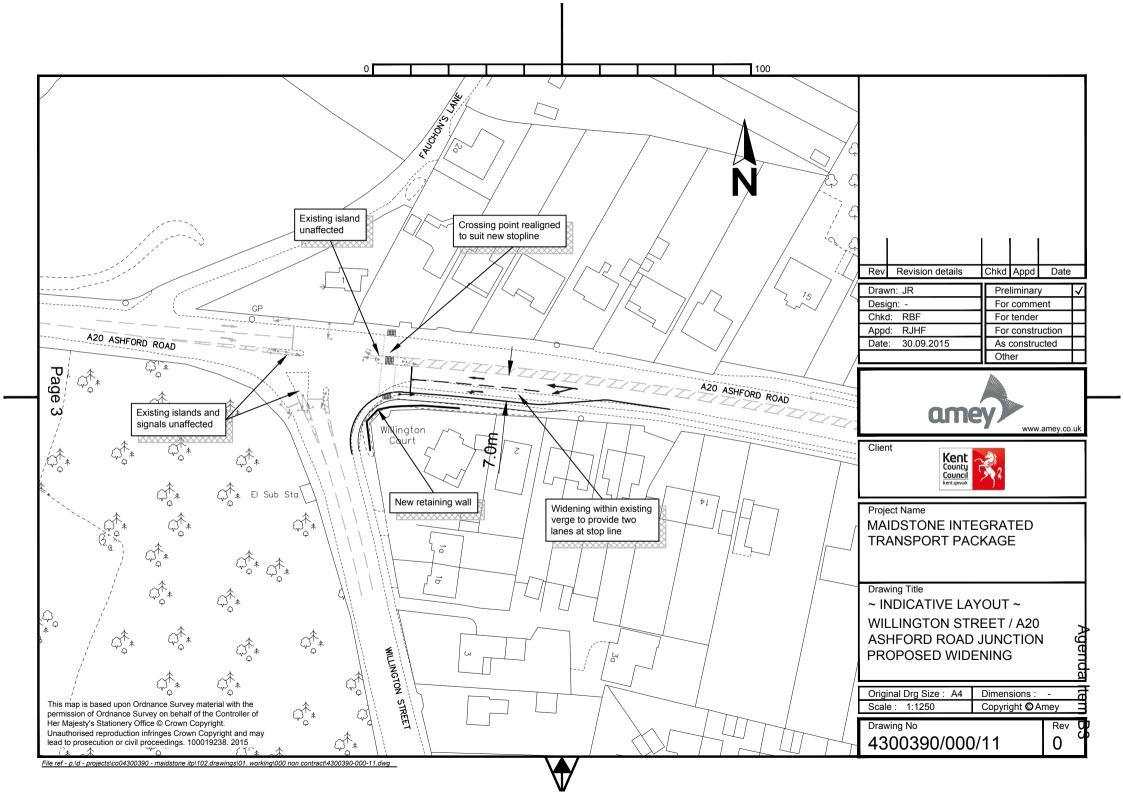

## **ENVIRONMENT & TRANSPORT CABINET COMMITTEE - FRIDAY, 11 MARCH 2016**

Please find attached maps to accompany Item B3 - West and Mid Kent District A274 & A20 junctions with Willington Street, construction of dedicated directional lanes for consideration at the Environment & Transport Cabinet Committee, meeting on Friday, 11 March 2016.

## Agenda Item No

B3

West and Mid Kent District. A274 & A20 junctions with Willington Street, construction of dedicated directional lanes (Pages 3 - 6)

Maps.

Yours sincerely

**Peter Sass** 

**Head of Democratic Services** 